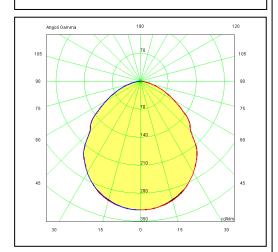

Polycarbonate diffuser in sandblast finish and silicon gasket.

Dimmable: NO (available on request)

Screws in A2 stainless steel

Electronic Ballast Included - LED Citizen included

IK08 IP65 850°C LED 24W 3000°K 2440LM RA85