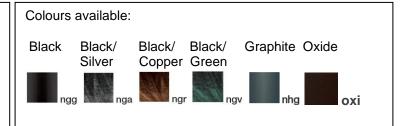

## **Morphis**

Article 178L24H.P1

Product type: Pole 1 Light

Body material

Die-casting aluminium EN47100, prior the painting process, washed with stones. Painting made by polyester powder coating with high resistant against oxidation.