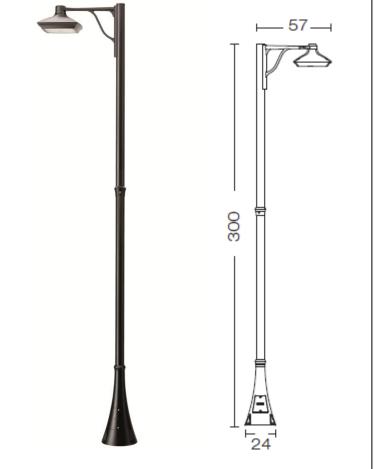

## **Morphis**

Article 178L24H.P1

Product type: Pole 1 Light

Body material

Die-casting aluminium EN47100, prior the painting process, washed with stones. Painting made by polyester powder coating with high resistant against oxidation.

Polycarbonate diffuser in sandblast finish and silicon gasket.

Dimmable: NO (available on request)

Screws in A2 stainless steel

Electronic Ballast Included - LED Citizen included

IK08 IP65 850°C LED 24W 3000°K 2440LM RA85